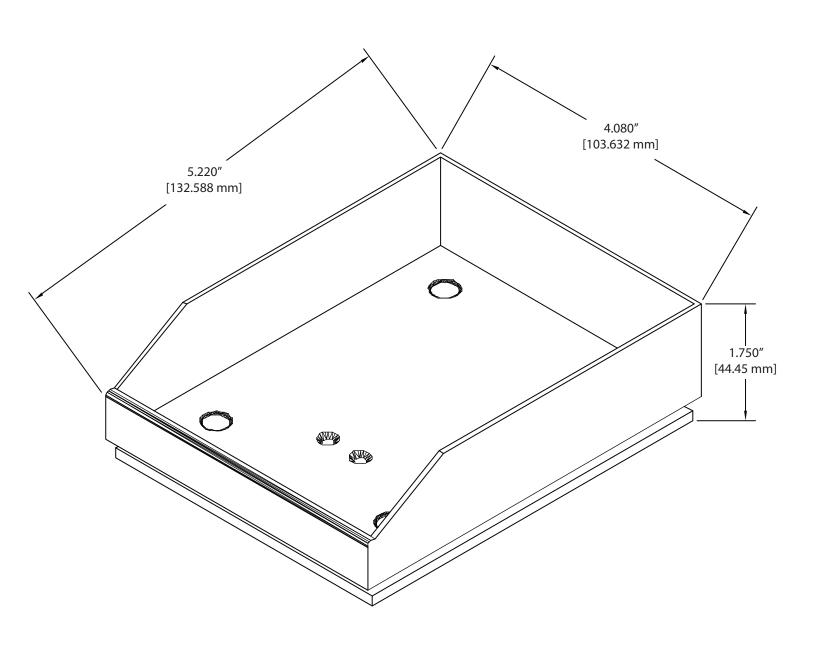

| Product Specifications:          |                                                    |
|----------------------------------|----------------------------------------------------|
| Maximum Used Load:               | 3 Kg                                               |
| Total Height:                    | .56"                                               |
| Size (Footprint of Baseplate):   | 5.0x4.0"                                           |
| Min. Zero Offset<br>w/Platform:  | 0.2 mV                                             |
| Max. Output @<br>Max. Used Load: | 19.8 mV                                            |
| Min. Working Output Span:        | 9 mV (0.22 m V/gram                                |
| Excitation Voltage:              | 10V                                                |
| Load Sensing Element:            | Strain Gauge Bending Beam                          |
| Bridge Resistance:               | 5,000 Ω                                            |
| Operating Temperature Range:     | 15 to 34°F, -10 to 70°C                            |
| Ambibent RH Range:               | 10-90%                                             |
| Max. Machine Tilt:               | 2°                                                 |
| Accuracy:                        | ±.75 grams, off center loading 1/2 capactity @ 1/2 |
| Distance from Center Edge:       | 0.150 grams                                        |
| Overload:                        | 150% of Full Scale or Better                       |
| Linearity:                       | ±.75 grams                                         |
| Hysteresis:                      | ± 1.50 grams                                       |
| Repeatability:                   | ±.75 grams                                         |
| Creep:                           | ±.75 grams                                         |