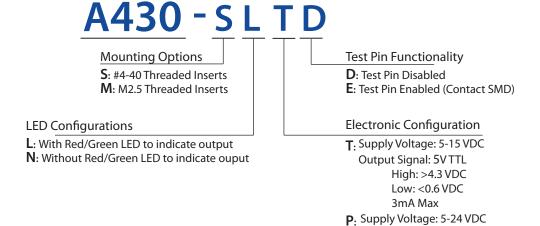

## **Applications:**

- Medical Instrumentation
- · Semiconductor Processing
- · Food Dispensing Equipment
- · Chemical Processing
- · Pharmaceutical Industry

**Product Configuration** 

USA Strain Measurement Devices 55 Barnes Park North, Wallingford, CT 06492 sales@smdsensors.com | (203) 294-5800 Europe Strain Measurement Devices Bury Road, Chedburgh, Bury St Edmunds IP29 4UQ sales@smdsensors.co.uk | +44 (0)1284 852 000

Output Signal: PNP/Sourcing High: >Vsupply - 0.5V Low: Open, 10K Pull-Down

300mA Max