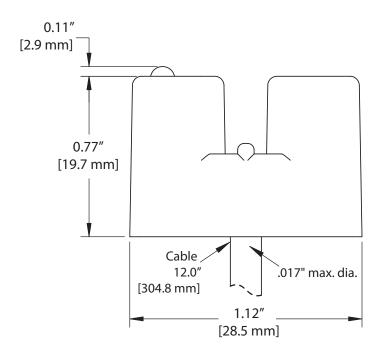

| Specifications: |                                                        |
|-----------------|--------------------------------------------------------|
| Tube Size:      | 1/4" OD Nominal                                        |
| Bubble Size:    | Customer Selectable                                    |
| Sensor Input:   | See Product Configuration                              |
| Sensor Output:  | High: Liquid   Low: Air<br>(See Product Configuration) |
| Response Time:  | 50 Microseconds (typical)                              |