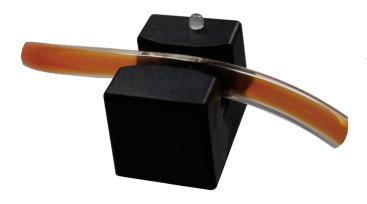

## A430 Bubble Detector/Air-In Line Sensor

The A430 Bubble Detector is one of our standard sensors for use with most 1/4 inch OD tubing. It uses our proprietary digital noninvasive ultrasonic bubble sensing technology to accurately and reliably detect bubbles in a wide variety of fluids in rigid or soft tubing materials. Custom characteristics can be provided for OEM users.

## **Features:**

- · Optional integrated self-test function
- · Power consumption as low as 3mA on some models
- · Dry-couples with a variety of tubing materials
- · Custom pinouts, cables, and connectors available
- · Digital "smart" circuit for superior customability
- · Noninvasive ultrasonic bubble sensing technology
- · Optional red/green LED for visual output indication