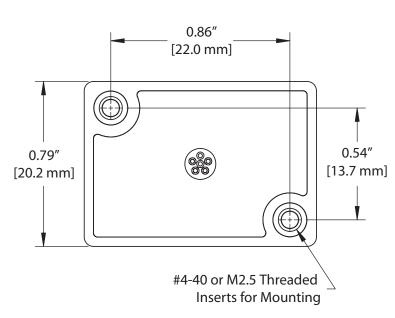

| Lead Out (Typically): |                 |
|-----------------------|-----------------|
| Red:                  | VCC             |
| Black:                | Ground          |
| Green:                | Output          |
| White:                | Test (Optional) |