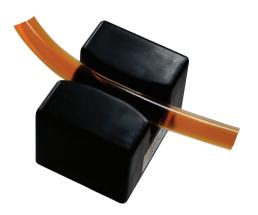

## A330 Bubble Detector/Air-In Line Sensor

The A330 Air-In-Line/Bubble Detector is one of our standard sensors for use with most 3/16 inch OD tubing. It uses our proprietary digital noninvasive ultrasonic bubble sensing technology to accurately and reliably detect bubbles in a wide variety of fluids and tubing materials. Custom characteristics can be provided for OEM users.