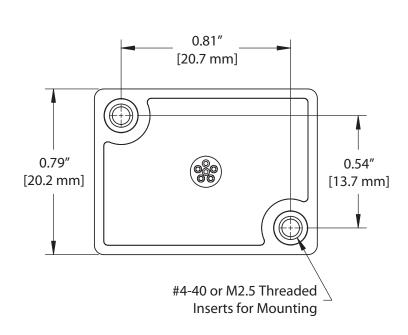

| Specifications: |                                                        |
|-----------------|--------------------------------------------------------|
| Tube Size:      | 3/16" OD Nominal                                       |
| Bubble Size:    | Customer Selectable                                    |
| Sensor Input:   | See Product Configuration                              |
| Sensor Output:  | High: Liquid   Low: Air<br>(See Product Configuration) |
| Response Time:  | 50 Microseconds (typical)                              |

| Lead Out (Typically): |                 |
|-----------------------|-----------------|
| Red:                  | VCC             |
| Black:                | Ground          |
| Green:                | Output          |
| White:                | Test (Optional) |