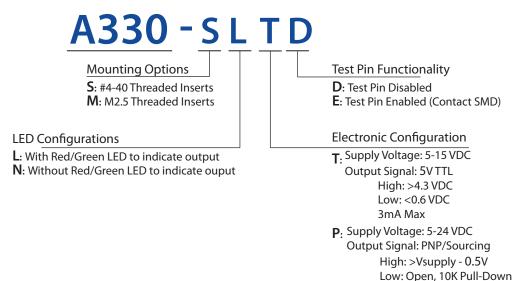

## **Product Configuration**

USA Strain Measurement Devices 55 Barnes Park North, Wallingford, CT 06492 sales@smdsensors.com | (203) 294-5800 Europe Strain Measurement Devices Bury Road, Chedburgh, Bury St Edmunds IP29 4UQ sales@smdsensors.co.uk | +44 (0)1284 852 000

300mA Max