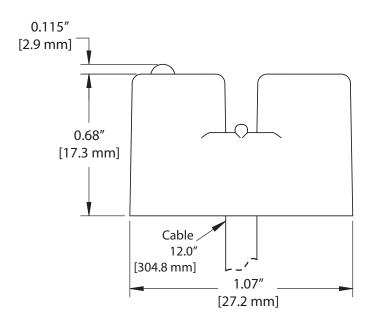

| Specifications: |                                                        |
|-----------------|--------------------------------------------------------|
| Tube Size:      | 3/16" OD Nominal                                       |
| Bubble Size:    | Customer Selectable                                    |
| Sensor Input:   | See Product Configuration                              |
| Sensor Output:  | High: Liquid   Low: Air<br>(See Product Configuration) |
| Response Time:  | 50 Microseconds (typical)                              |

| Lead Out (Typically): |                 |
|-----------------------|-----------------|
| Red:                  | VCC             |
| Black:                | Ground          |
| Green:                | Output          |
| White:                | Test (Optional) |